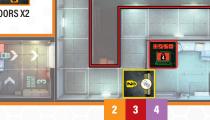

## ► SPECIAL SETUP

1 👤 : No locked doors. No Camera tokens. Use the 🥝 . Place the Barracks Tile as indicated in the Warehouse. Treat all Barracks to say Guard Count 2.

2 **L**: Use the camera in the top right of **Warehouse B**. Use the locked yellow door on the **Underground Base**. Use (?).

3 **\Delta:** Use the camera in the top right of the **Warehouse B** and the 

4 **\L**: Uses everything except the

LOCKED DOORS X2

**®** 