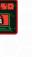

## ► OCELOT BOSS CARD - RELOAD ABILITY:

The RELOAD ability on Ocelot's boss card is a Reaction and should be marked with a reaction icon (3). A printable, updated card is provided below.