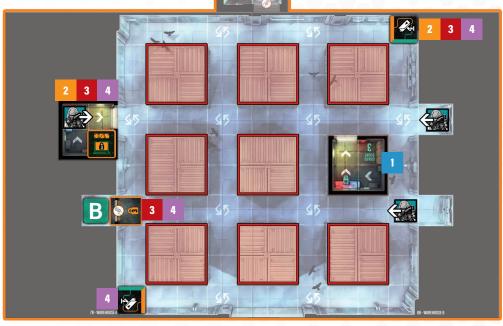

## ► SPECIAL SETUP

1 👤 : No locked doors. No Camera tokens. Use the 🥝 . Place the Barracks Tile as indicated in the Warehouse. Treat all Barracks to say Guard Count 2.

2 **L**: Use the camera in the top right of **Warehouse B**. Use the locked yellow door on the **Underground Base**. Use (?).

3 **\Delta:** Use the camera in the top right of the **Warehouse B** and the 

4 **\L**: Uses everything except the

LOCKED DOORS X2

**®** 