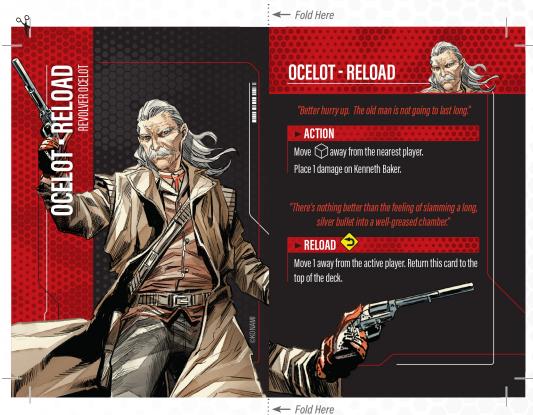

## ► OCELOT BOSS CARD - RELOAD ABILITY:

The RELOAD ability on Ocelot's boss card is a Reaction and should be marked with a reaction icon (3). A printable, updated card is provided below.