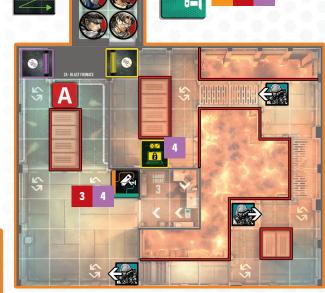

## ► SPECIAL SETUP

1 👤 : No locked doors. No Camera tokens. Use the 🥝 . Place the Barracks Tile as indicated in the Warehouse. Treat all Barracks to say Guard Count 2.

2 **L**: Use the camera in the top right of **Warehouse B**. Use the locked yellow door on the **Underground Base**. Use (?).

3 **\Delta:** Use the camera in the top right of the **Warehouse B** and the 

4 **\L**: Uses everything except the

LOCKED DOORS X2

**®** 